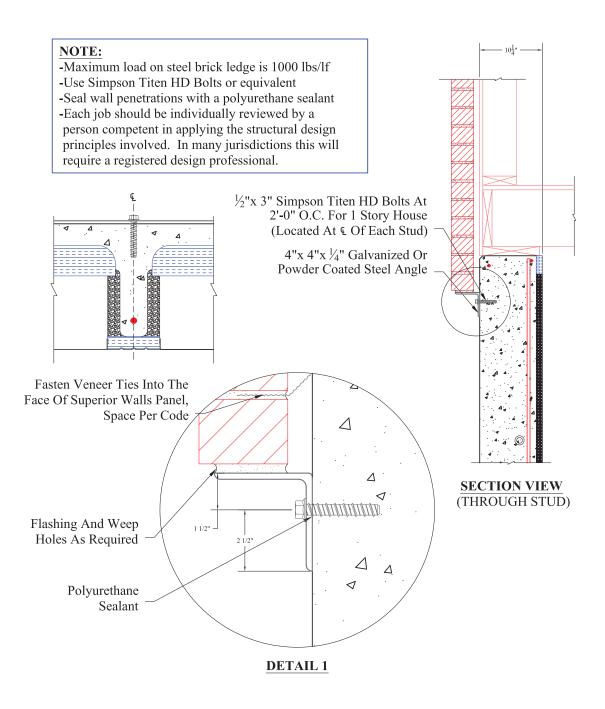

## **STEEL ANGLE SUPPORT - Concrete Anchor Option**

The procedure as illustrated in the drawing below may be used to create a brick ledge on the face of a Superior Walls® panel. This procedure may also be used to support the edge of a concrete slab (porch or patio application). This Concrete Anchor Option is limited to the Xi Wall system without face side rebar, with anchors placed at the stud locations, 24" on center, used to support up to 1 story of brick.

CAUTION: Bolt and steel angle requirements must be followed carefully. Each job should be individually reviewed by a person competent in applying the structural design principles involved.